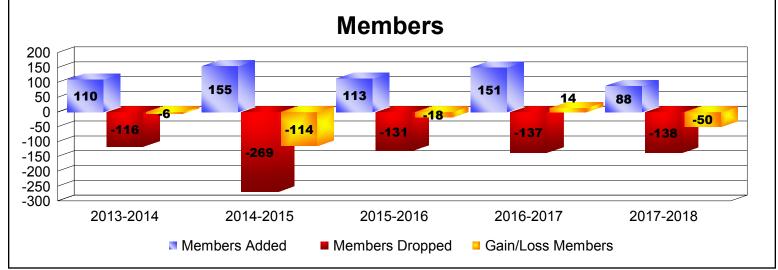

| Year      | New<br>Clubs | Dropped<br>Clubs | Gain/<br>Loss<br>Clubs | New<br>Members | Charter<br>Members | Reinstate<br>Members | Transfer<br>Members | Total<br>Member<br>Added | Total<br>Members<br>Dropped | Gain/<br>Loss<br>Members |
|-----------|--------------|------------------|------------------------|----------------|--------------------|----------------------|---------------------|--------------------------|-----------------------------|--------------------------|
| 2013-2014 | 0            | 0                | 0                      | 100            | 3                  | 2                    | 5                   | 110                      | -116                        | -6                       |
| 2014-2015 | 0            | 0                | 0                      | 84             | 11                 | 53                   | 7                   | 155                      | -269                        | -114                     |
| 2015-2016 | 0            | -1               | -1                     | 98             | 7                  | 2                    | 6                   | 113                      | -131                        | -18                      |
| 2016-2017 | 0            | -3               | -3                     | 134            | 0                  | 16                   | 1                   | 151                      | -137                        | 14                       |
| 2017-2018 | 0            | 0                | 0                      | 84             | 4                  | 0                    | 0                   | 88                       | -138                        | -50                      |
| Average   | 0            | -1               | -1                     | 100            | 5                  | 15                   | 4                   | 123                      | -158                        | -35                      |