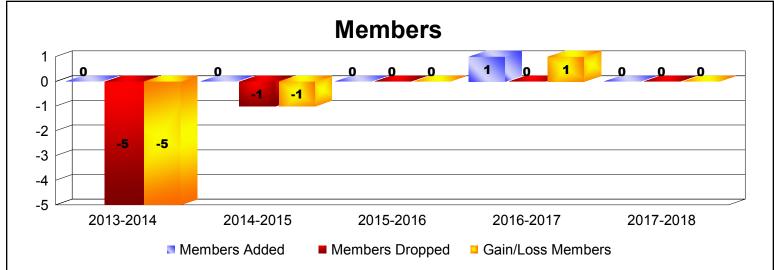

MBR0065 Page 1 of 3 8/27/2018 9:27:35AM

| Year      | New<br>Clubs | Dropped<br>Clubs | Gain/<br>Loss<br>Clubs | New<br>Members | Charter<br>Members | Reinstate<br>Members | Transfer<br>Members | Total<br>Member<br>Added | Total<br>Members<br>Dropped | Gain/<br>Loss<br>Members |
|-----------|--------------|------------------|------------------------|----------------|--------------------|----------------------|---------------------|--------------------------|-----------------------------|--------------------------|
| 2013-2014 | 0            | 0                | 0                      | 0              | 0                  | 0                    | 0                   | 0                        | -5                          | -5                       |
| 2014-2015 | 0            | 0                | 0                      | 0              | 0                  | 0                    | 0                   | 0                        | -1                          | -1                       |
| 2015-2016 | 0            | 0                | 0                      | 0              | 0                  | 0                    | 0                   | 0                        | 0                           | 0                        |
| 2016-2017 | 0            | 0                | 0                      | 1              | 0                  | 0                    | 0                   | 1                        | 0                           | 1                        |
| 2017-2018 | 0            | 0                | 0                      | 0              | 0                  | 0                    | 0                   | 0                        | 0                           | 0                        |
| Average   | 0            | 0                | 0                      | 0              | 0                  | 0                    | 0                   | 0                        | -1                          | -1                       |