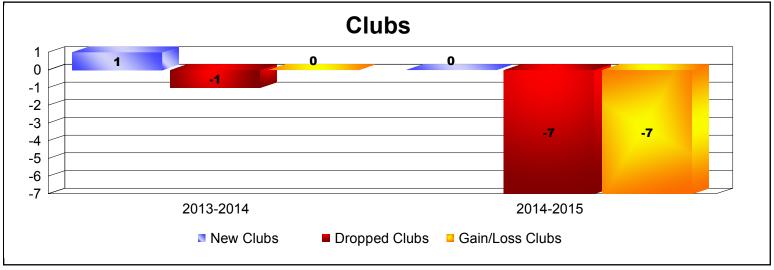

MBR0065 Page 2 of 3 8/27/2018 9:27:35AM

| Year      | New<br>Clubs | Dropped<br>Clubs | Gain/<br>Loss<br>Clubs | New<br>Members | Charter<br>Members | Reinstate<br>Members | Transfer<br>Members | Total<br>Member<br>Added | Total<br>Members<br>Dropped | Gain/<br>Loss<br>Members |
|-----------|--------------|------------------|------------------------|----------------|--------------------|----------------------|---------------------|--------------------------|-----------------------------|--------------------------|
| 2013-2014 | 1            | -1               | 0                      | 4              | 40                 | 9                    | 0                   | 53                       | -34                         | 19                       |
| 2014-2015 | 0            | -7               | -7                     | 0              | 0                  | 0                    | 0                   | 0                        | -119                        | -119                     |
| Average   | 1            | -4               | -4                     | 2              | 20                 | 5                    | 0                   | 27                       | -77                         | -50                      |