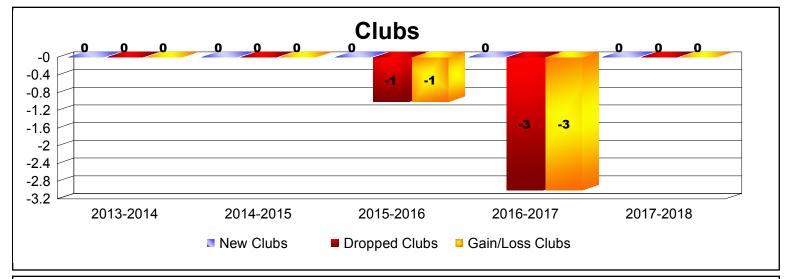

| Year      | New<br>Clubs | Dropped<br>Clubs | Gain/<br>Loss<br>Clubs | New<br>Members | Charter<br>Members | Reinstate<br>Members | Transfer<br>Members | Total<br>Member<br>Added | Total<br>Members<br>Dropped | Gain/<br>Loss<br>Members |
|-----------|--------------|------------------|------------------------|----------------|--------------------|----------------------|---------------------|--------------------------|-----------------------------|--------------------------|
| 2013-2014 | 0            | 0                | 0                      | 100            | 3                  | 2                    | 5                   | 110                      | -116                        | -6                       |
| 2014-2015 | 0            | 0                | 0                      | 84             | 11                 | 53                   | 7                   | 155                      | -269                        | -114                     |
| 2015-2016 | 0            | -1               | -1                     | 98             | 7                  | 2                    | 6                   | 113                      | -131                        | -18                      |
| 2016-2017 | 0            | -3               | -3                     | 134            | 0                  | 16                   | 1                   | 151                      | -137                        | 14                       |
| 2017-2018 | 0            | 0                | 0                      | 84             | 4                  | 0                    | 0                   | 88                       | -138                        | -50                      |
| Average   | 0            | -1               | -1                     | 100            | 5                  | 15                   | 4                   | 123                      | -158                        | -35                      |