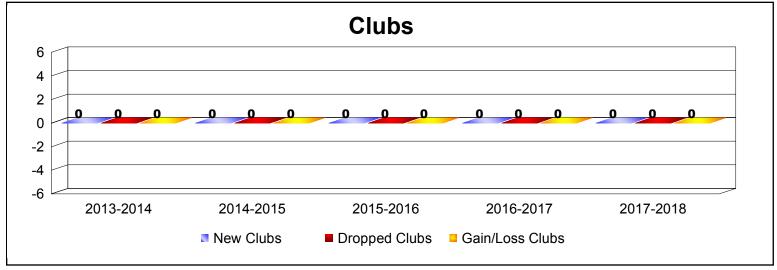

MBR0065 Page 1 of 3 8/27/2018 9:27:35AM

| Year      | New<br>Clubs | Dropped<br>Clubs | Gain/<br>Loss<br>Clubs | New<br>Members | Charter<br>Members | Reinstate<br>Members | Transfer<br>Members | Total<br>Member<br>Added | Total<br>Members<br>Dropped | Gain/<br>Loss<br>Members |
|-----------|--------------|------------------|------------------------|----------------|--------------------|----------------------|---------------------|--------------------------|-----------------------------|--------------------------|
| 2013-2014 | 0            | 0                | 0                      | 0              | 0                  | 0                    | 0                   | 0                        | -5                          | -5                       |
| 2014-2015 | 0            | 0                | 0                      | 0              | 0                  | 0                    | 0                   | 0                        | -1                          | -1                       |
| 2015-2016 | 0            | 0                | 0                      | 0              | 0                  | 0                    | 0                   | 0                        | 0                           | 0                        |
| 2016-2017 | 0            | 0                | 0                      | 1              | 0                  | 0                    | 0                   | 1                        | 0                           | 1                        |
| 2017-2018 | 0            | 0                | 0                      | 0              | 0                  | 0                    | 0                   | 0                        | 0                           | 0                        |
| Average   | 0            | 0                | 0                      | 0              | 0                  | 0                    | 0                   | 0                        | -1                          | -1                       |