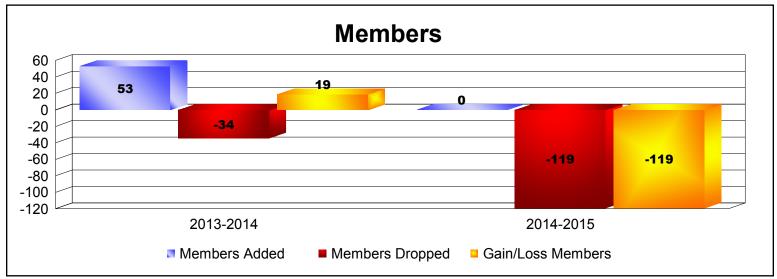

MBR0065 Page 2 of 3 8/27/2018 9:27:35AM

| Year      | New<br>Clubs | Dropped<br>Clubs | Gain/<br>Loss<br>Clubs | New<br>Members | Charter<br>Members | Reinstate<br>Members | Transfer<br>Members | Total<br>Member<br>Added | Total<br>Members<br>Dropped | Gain/<br>Loss<br>Members |
|-----------|--------------|------------------|------------------------|----------------|--------------------|----------------------|---------------------|--------------------------|-----------------------------|--------------------------|
| 2013-2014 | 1            | -1               | 0                      | 4              | 40                 | 9                    | 0                   | 53                       | -34                         | 19                       |
| 2014-2015 | 0            | -7               | -7                     | 0              | 0                  | 0                    | 0                   | 0                        | -119                        | -119                     |
| Average   | 1            | -4               | -4                     | 2              | 20                 | 5                    | 0                   | 27                       | -77                         | -50                      |